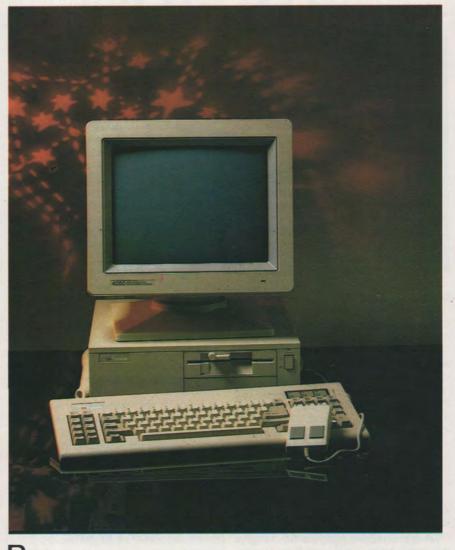

#### **202 HARDWARE**

Ο PC POPULAR ειναι ο junior της σειρας υπολογιστων της Blue Chip, μιας ταχυτατα αναπτυσσομενης Αμερικανικης εταιρειας που ηδη κατεχει ενα σημαντικο τμημα της αγορας υπολογιστων στην απεναντι οχθη του Ατλαντικου.