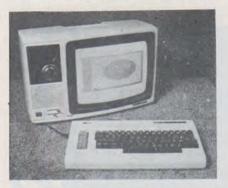

#### **202 HARDWARE**

Ο PC POPULAR ειναι ο junior της σειρας υπολογιστων της Blue Chip, μιας ταχυτατα αναπτυσσομενης Αμερικανικης εταιρειας που ηδη κατεχει ενα σημαντικο τμημα της αγορας υπολογιστων στην απεναντι οχθη του Ατλαντικου.