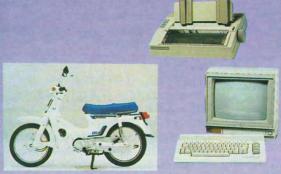

# WHΦIΣΤΕ COMMODORE Amiga KAI ΚΕΡΔΙΣΤΕ

- Ένα «παπί» HONDA C 50 για ακόμη καλύτερες καλοκαιρινές βόλτες.
- Ένα COMMODORE 64.
  Ο πιο διάσημος home computer με χιλιάδες παιχνίδια και εφαρμογές για ευχάριστες καλοκαιρινές μέρες.
- Ένας PRINTER MPS 1230 για ποιοτικές εκτυπώσεις. Συνδέεται με όλους τους PERSONAL COMPUTERS.