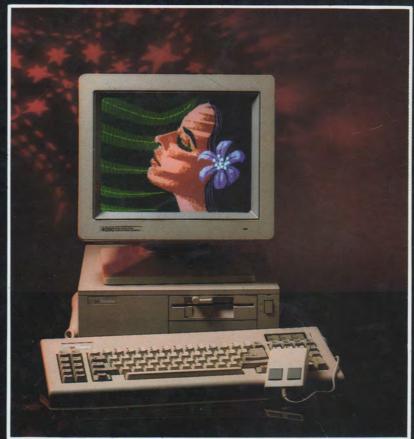

#### **202 HARDWARE**

Ο PC POPULAR ειναι ο junior της σειρας υπολογιστων της Blue Chip, μιας ταχυτατα αναπτυσσομενης Αμερικανικης εταιρειας που ηδη κατεχει ενα σημαντικο τμημα της αγορας υπολογιστων στην απεναντι οχθη του Ατλαντικου.